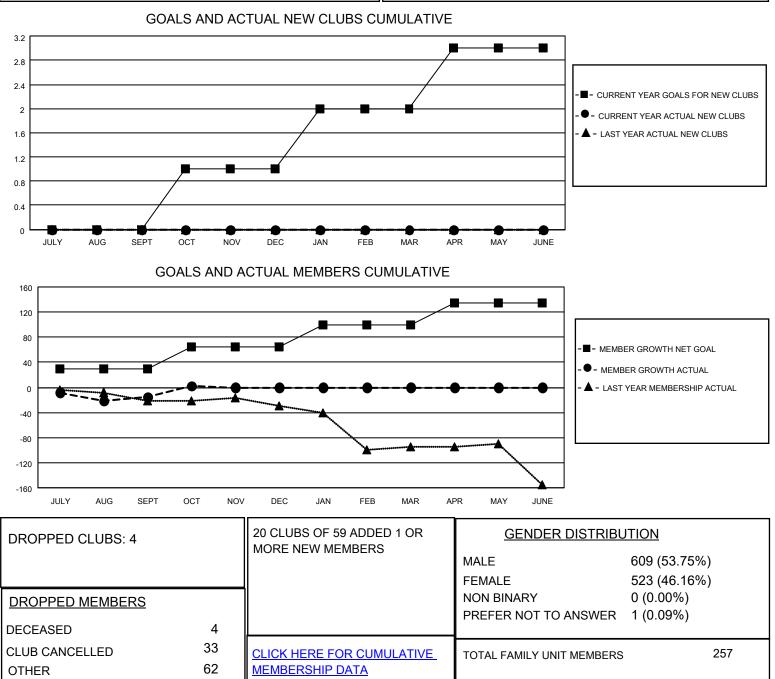

## LOCATION CALIFORNIA

District 4 L3

Results as of: 11/30/2021

| Clubs                 |               |           |               | Members               |                           |                         |                                                    |
|-----------------------|---------------|-----------|---------------|-----------------------|---------------------------|-------------------------|----------------------------------------------------|
| RESULTS FOR 2021-2022 |               |           |               | RESULTS FOR 2021-2022 |                           |                         |                                                    |
| QUARTER               | NEW CLUB GOAL | NEW CLUBS | DROPPED CLUBS | QUARTER M             | IEMBER GROWTH NET<br>GOAL | MEMBER GROWTH<br>ACTUAL | DROPPED<br>MEMBERS ACTUAL<br>(including transfers) |
| JULY/AUG/SEPT         | 0             | 0         | 1             | JULY/AUG/SEP          | т 30                      | 81                      | 58                                                 |
| OCT/NOV/DEC           | 1             | 0         | 3             | OCT/NOV/DEC           | 35                        | 58                      | 40                                                 |
| JAN/FEB/MAR           | 1             | 0         | 0             | JAN/FEB/MAR           | 35                        | 0                       | 0                                                  |
| APR/MAY/JUNE          | 1             | 0         | 0             | APR/MAY/JUNE          | 35                        | 0                       | 0                                                  |